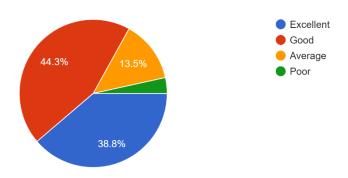

### Curriculum inculcates professional ethics and moral values <sup>289</sup> responses