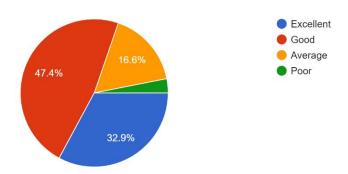

### Curriculum inculcates professional ethics and moral values <sup>289</sup> responses