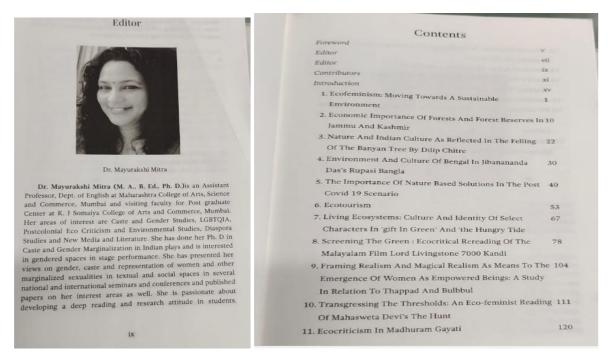

## 2017-18 (Books)

1. Majid Kazi, "Tazkira-e-Sahafiyan-e-Mumbai Aur Deegar Mazameen" Educational Publishing House, 2017, ISBN 978-93-86624-15-4.

Book Cover with title and book description

Content list of the book