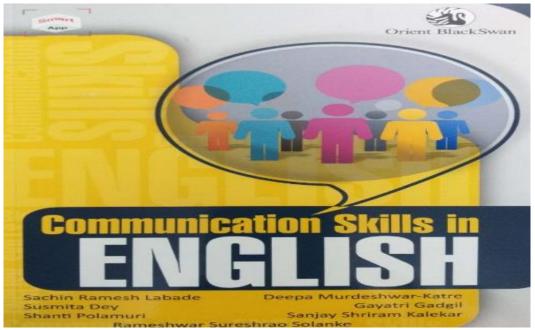

Chapters assigned for writing to Dr. Ugesh K. Singh.

24. A.A. Dalvi, "Hematology" University of Mumbai, 2018, 978-93-5311-554-8.

Cove page of the book written by Dr. Dalvi

page showing Author details

Content list of the book