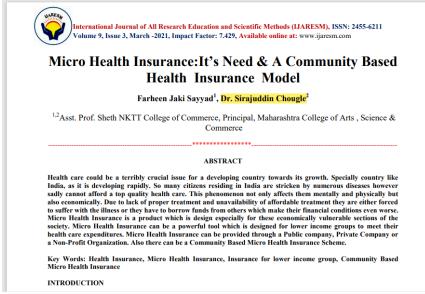

| Brady of Integrationary systems -V. S. of Skin     of Sheek, Prog. Caldon, Papeon and Hermin     Stocky, Prog. Caldon, Papeon and Hermin     Stocky of Homman Ask Sketchen - Sketta (Sketchen)     Sketchen - Sketchen |
|--------------------------------------------------------------------------------------------------------------------------------------------------------------------------------------------------------------------------------------------------------------------------------------------------------------------------------------------------------------------------------------------------------------------------------------------------------------------------------------------------------------------------------------------------------------------------------------------------------------------------------------------------------------------------------------------------------------------------------------------------------------------------------------------------------------------------------------------------------------------------------------------------------------------------------------------------------------------------------------------------------------------------------------------------------------------------------------------------------------------------------------------------------------------------------------------------------------------------------------------------------------------------------------------------------------------------------------------------------------------------------------------------------------------------------------------------------------------------------------------------------------------------------------------------------------------------------------------------------------------------------------------------------------------------------------------------------------------------------------------------------------------------------------------------------------------------------------------------------------------------------------------------------------------------------------------------------------------------------------------------------------------------------------------------------------------------------------------------------------------------|
| Study of Thoman Acial Skeleton - Skull (whele) 17-34 23, 5-53 29<br>and Vertebral column (axis, atlas, typical<br>cervical, typical Bonacia, typical lambar, sacrom,<br>coccya)                                                                                                                                                                                                                                                                                                                                                                                                                                                                                                                                                                                                                                                                                                                                                                                                                                                                                                                                                                                                                                                                                                                                                                                                                                                                                                                                                                                                                                                                                                                                                                                                                                                                                                                                                                                                                                                                                                                                          |
|                                                                                                                                                                                                                                                                                                                                                                                                                                                                                                                                                                                                                                                                                                                                                                                                                                                                                                                                                                                                                                                                                                                                                                                                                                                                                                                                                                                                                                                                                                                                                                                                                                                                                                                                                                                                                                                                                                                                                                                                                                                                                                                          |
| and privic girdle with limb bones                                                                                                                                                                                                                                                                                                                                                                                                                                                                                                                                                                                                                                                                                                                                                                                                                                                                                                                                                                                                                                                                                                                                                                                                                                                                                                                                                                                                                                                                                                                                                                                                                                                                                                                                                                                                                                                                                                                                                                                                                                                                                        |
| Stady of muscles of forelimbs - Bicept brachi, 35-39 20-1-18<br>Brachishi, Brachio radialis, Tricops brachi, Piezze<br>corpi radialis, Flenor carpi ultaria and Extensor<br>appi subaris                                                                                                                                                                                                                                                                                                                                                                                                                                                                                                                                                                                                                                                                                                                                                                                                                                                                                                                                                                                                                                                                                                                                                                                                                                                                                                                                                                                                                                                                                                                                                                                                                                                                                                                                                                                                                                                                                                                                 |
| Stady of mascles of hind limbs - Santonia, Adductor<br>prosp. Quadricops group Rectin firmeric, Vatan<br>antimit, Vatatis modila, Hamatrica group<br>Biosps firmeria, Semimenbraneau, Semibusticenceau,<br>Indaris langus, Gastrocommes Thalaonatrice,<br>ois, Estimon of digitariana franza Fibialismetrice,                                                                                                                                                                                                                                                                                                                                                                                                                                                                                                                                                                                                                                                                                                                                                                                                                                                                                                                                                                                                                                                                                                                                                                                                                                                                                                                                                                                                                                                                                                                                                                                                                                                                                                                                                                                                            |
| udy of ontogeny of chick embryo using permanent 55–63 20–9–29 g<br>dos - 18 hours, 24 hours, 33 hours, 48 hours and hours                                                                                                                                                                                                                                                                                                                                                                                                                                                                                                                                                                                                                                                                                                                                                                                                                                                                                                                                                                                                                                                                                                                                                                                                                                                                                                                                                                                                                                                                                                                                                                                                                                                                                                                                                                                                                                                                                                                                                                                                |
| puration of temponery mounting of chick embryo 64-65 2.8-9, 18 0                                                                                                                                                                                                                                                                                                                                                                                                                                                                                                                                                                                                                                                                                                                                                                                                                                                                                                                                                                                                                                                                                                                                                                                                                                                                                                                                                                                                                                                                                                                                                                                                                                                                                                                                                                                                                                                                                                                                                                                                                                                         |