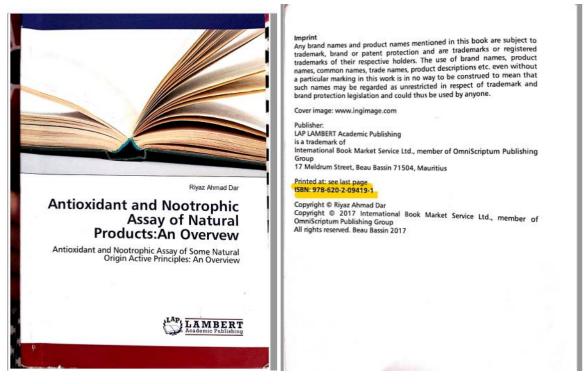

KHAIRUL ISLAM HIGHER EDUCATION SOCIETY'S

Affiliated to Mumbai University - Reaccredited B++ by NAAC

2. Riyaz Ahmad Dar, "Antioxidant and Nootrophic Assay of natural products: An overview" LAP, Lambert Academic Publishing, 2017, ISBN 978-620-2-09419-1.

HARASHTRA COLLEGE

Cover page of the book with Book description and ISBN