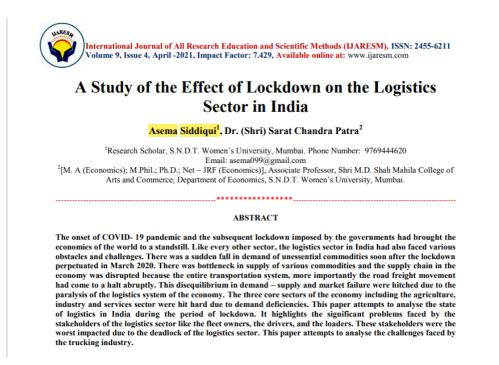

Content list

First page of the paper written by Dr. Riyaz

15. Ugesh Kumari Singh, "Trophic Status Evaluation of Two Shallow urban Water Bodies of Dombilivi conference proceeding" Ajanta, Volume 7, Issue 1, 2017, ISBN 2277-5730, Pp. 53-61.