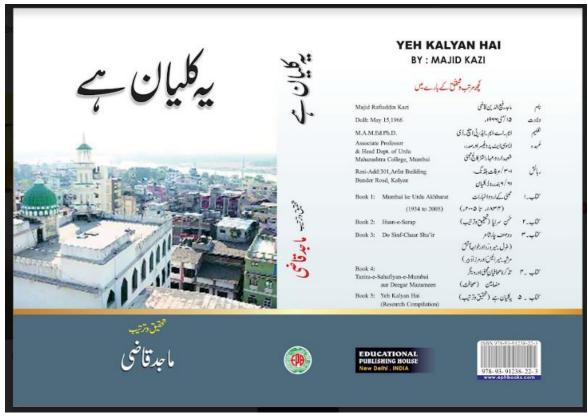

25. A. A. Dalvi, "Hematology & Immunology" University of Mumbai, 2018, 978-93-5311-572-2.