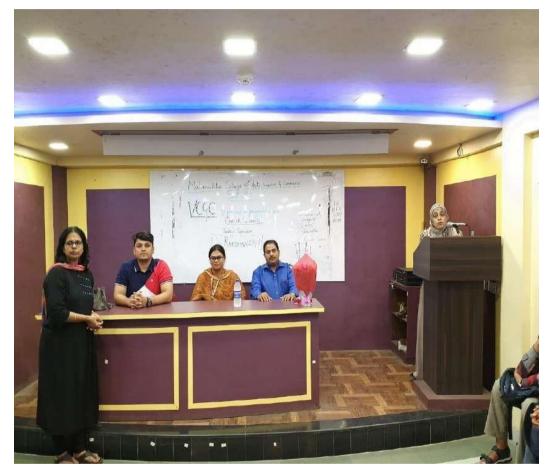

### ACTIVITY 2 Career Options after Graduation

Dr. Bushra Shikh, VCGC Coordinator, Maharashtra College.

| Name of the Activity                     | Career Options after Graduation                                                                                                                                                                                                                                                                               |
|------------------------------------------|---------------------------------------------------------------------------------------------------------------------------------------------------------------------------------------------------------------------------------------------------------------------------------------------------------------|
| Objectives of the activity               | Objectives<br>1. To bringing awareness<br>2. To help students in understanding the basics of career<br>selection<br>3. To inform students about the wrong decisions about<br>career and<br>its losses<br>4. To develop a network betweenstudents parents and<br>teachers for<br>a collective correct decision |
| Brief description of activity            | Maharashtra College in collaborationwith Rizvi MMS has<br>conducted a seminar for third year students for career<br>progression into Master of Business Administration course.<br>Faculty members shared their experiences of mentoring<br>students for the<br>Masters course.                                |
| Date                                     | 23 <sup>th</sup> August, 2021                                                                                                                                                                                                                                                                                 |
| Class/participant/level                  | Final Year Students of B Com, BA, B Sc & BMS                                                                                                                                                                                                                                                                  |
| Number of participants/<br>beneficiaries | Male 10 Female 28 Total 38                                                                                                                                                                                                                                                                                    |