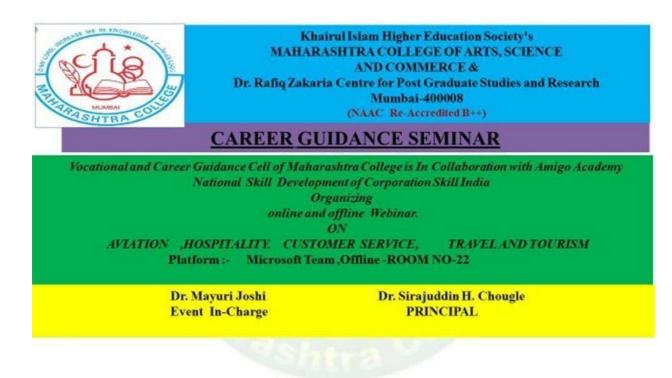

| ,, B.A., B.COM. |             |
| Number of participants/<br>beneficiaries | Male = 35                                                                                                                                                                                                                                                                                                                                                                                                                                                                                                         | Female = 65     | Total = 100 |



#### KIHE Society's MAHARASHTRA COLLEGE OF ARTS, SCIENCE & COMMERCE, MUMBAI

Dr. Rafiq Zakaria Centre for Post- Graduate Studies & Research Affiliated to University of Mumbai Re-accredited B++ by NAAC 246-A, Jehangir Bornan Behram Marg, Beilasis Road, Mumbai- 400008

#### Finance literacy awareness Attendance Sheet Date: 09/02/2022

| Sr. No.  | Name of the student                             | Class  |
|----------|-------------------------------------------------|--------|
| 1        | KHAN MOHD YUNUS SHAFIULLAH (NASIMA)             | TYBSc  |
| 2        | MD HEDAYTULLAH MD SERAJ AHMAD (RIZWANA PRAWEEN) | TYBSc  |
| 3        | KHAN MOHD KHALID M ASLAM (SHABANA)              | TYBSC  |
| 4        | MOHD YASIR LYAQAT ALI (JAMEELA SHAHIN)          | TYBSc  |
| 5        | KHAN MOHD ADNAN MO