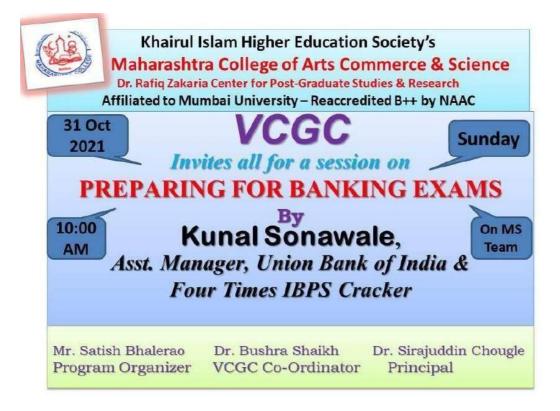

### Activity 4

| Name of the activity                     | Online Session on Preparing for Bank Exams                                                                                                                                                                                                                                         |
|------------------------------------------|------------------------------------------------------------------------------------------------------------------------------------------------------------------------------------------------------------------------------------------------------------------------------------|
| In collaboration with                    | -                                                                                                                                                                                                                                                                                  |
| Objectives of the activity               | • To acquaint students with bank exams and help them in drawing strategy.                                                                                                                                                                                                          |
| Brief description of activity            | <ul> <li>Mr. Kunal Sonawale, Asst Manager at Union Bank<br/>of India talked on various positions available at<br/>banks, their selection procedure and pays and<br/>perks.</li> <li>Furthermore, participants asked various queries<br/>and Mr. Sonawale answered them.</li> </ul> |
| Date                                     | 31/10/2021                                                                                                                                                                                                                                                                         |
| Class/participant/level                  | FY, SY, TYBA                                                                                                                                                                                                                                                                       |
| Number of participants/<br>beneficiaries | Male = 12Female = 33Total = 45                                                                                                                                                                                                                                                     |

### **Report on Preparing for Bank Exams**

Paste supporting documents immediately below this table: