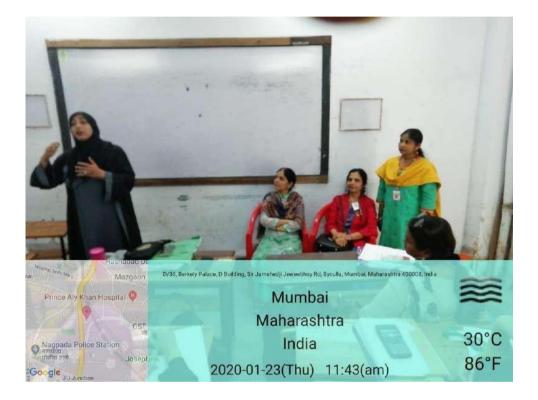

### Activity 3

| Name of the activity          | Webinar on "What after Gra      | aduation?"   |            |
|-------------------------------|---------------------------------|--------------|------------|
| In collaboration with         | - Chemistry                     |              |            |
| Objectives of the activity    | Explanation about E             | Entrepreneur |            |
|                               | <ul> <li>Opportunity</li> </ul> |              |            |
| Brief description of activity | Higher education are more en    | nployed.     |            |
|                               | Positive cash flow              |              |            |
|                               | Financial security              |              |            |
|                               |                                 |              |            |
| Date                          | 07/10/2021                      |              |            |
| Class/participant/level       | T.Y .BSc, B.A.,B.COM.           |              |            |
| Number of participants/       | Male = 10                       | Female = 20  | Total = 30 |
| beneficiaries                 |                                 |              |            |

### **Notice for Career Counseling**

Maratha Mandir's Babasaheb Gawde Institute in association with Maharashtra College is organising a Webinar on "What Next after Graduation"

> Speakers : Prof. Rajashri Sonavane Prof. Jessica Menezes Date: 7th October 2021 Time : 11.30 am