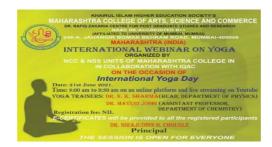

## International Yoga Day

| Name of the activity                     | International Yoga day                                                                                                                                                            |  |  |
|------------------------------------------|-----------------------------------------------------------------------------------------------------------------------------------------------------------------------------------|--|--|
| In collaboration with                    | NSS                                                                                                                                                                               |  |  |
| Objectives of the activity               | <ul> <li>To make cadets and community aware about the importance of Yoga</li> <li>Yoga is best exercise</li> <li>It calm mind as well as body</li> </ul>                          |  |  |
| Brief description of activity            | <ul> <li>International Yoga Day was celebrated in the world to make mind and soul healthy.</li> <li>Yoga trainer Dr. NK Sharma and Dr. Mayuri Joshi conducted session.</li> </ul> |  |  |
| Date                                     | 21/06/22                                                                                                                                                                          |  |  |
| Class/participant/level                  | Junior & Degree college students, teaching & non-<br>teaching staff, Principal and NCC Officerss                                                                                  |  |  |
| Number of participants/<br>beneficiaries | Male = 20 Female = 25 Total =45                                                                                                                                                   |  |  |