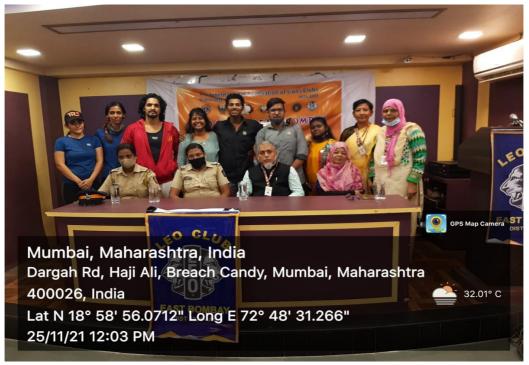

onfidence<br/>to overcome from such situation girls were trained<br/>by expertise of self – defense trainers.</li> </ul> |  |
| Date                                     | 25/11/21                                                                                                                                                                     |  |
| Class/participant/level                  | All                                                                                                                                                                          |  |
| Number of participants/<br>beneficiaries | Male = 04Female = 130Total = 134                                                                                                                                             |  |









**BLOOD CAMP** in college campus in collaboration with Masina hospital & Nation Health Campaign

| Name of the activity          | BLOOD CAMP in college campus                         |
|-------------------------------|------------------------------------------------------|
| In collaboration with         | BLOOD CAMP in college campus with collaboration      |
|                               | Masina hospital & Nation Health Campaign.            |
| Objectives of the activity    | To save the life by donating blood                   |
| Brief description of activity | Cadets, Students and Ex Cadets donated blood for the |
|                               | Nobel cause and collected 50 units of the blood.     |
| Date                          | 30/11/21