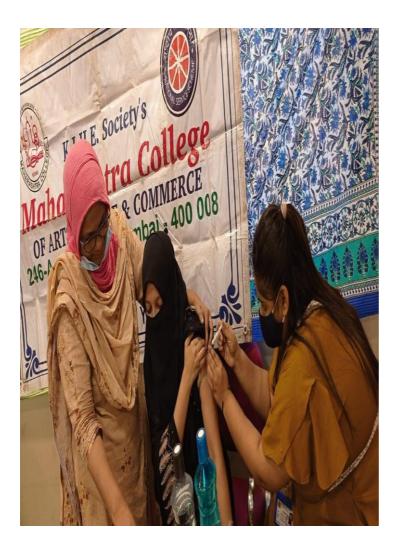

|  |  |  |
| Class/participant/level                  | All students above 18 years of age and also people from nearby locality.                                                                                                                                                            |  |  |  |
| Number of participants/<br>beneficiaries | Male = 42 Female = 58 Total = 100                                                                                                                                                                                                   |  |  |  |











#### Workshop on Self Defense

| Name of the activity                     | Self-defense in college campus                                                                                                                                               |  |
|------------------------------------------|------------------------------------------------------------------------------------------------------------------------------------------------------------------------------|--|
| In collaboration with                    | NCC, WDC                                                                                                                                                                     |  |
| Objectives of the activity               | <ul> <li>To create self-defense among the girls' stud