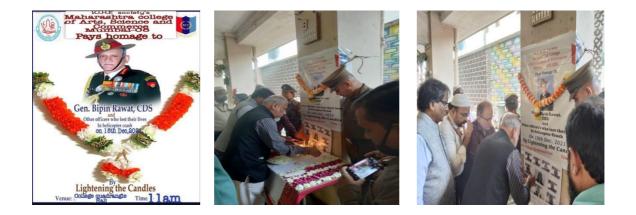

>                                                         |  |
| Brief description of activity            | <ul> <li>All college staff and students gather in the college<br/>campus. Principal lighted candle and pray for<br/>homage</li> </ul> |  |
| Date                                     | 15/12/2021                                                                                                                            |  |
| Class/participant/level                  | NCC Cadets and the NSS Volunteers                                                                                                     |  |
| Number of participants/<br>beneficiaries | Male = 23Female = 45Total = 68                                                                                                        |  |



# Puneet Sagar Abhiyan at Juhu Beach

| Name of the activity                     | Puneet Sagar Abhiyan at Juhu Beach                                                                                                                                                                                                |  |
|------------------------------------------|-----------------------------------------------------------------------------------------------------------------------------------------------------------------------------------------------------------------------------------|--|
| In collaboration with                    | 1 Maharashtra Girls Bn NCC Unit.