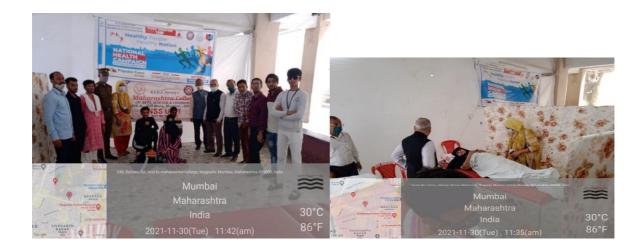

| BLOOD CAMP in college campus with collaboration      |
|                               | Masina hospital & Nation Health Campaign.            |
| Objectives of the activity    | To save the life by donating blood                   |
| Brief description of activity | Cadets, Students and Ex Cadets donated blood for the |
|                               | Nobel cause and collected 50 units of the blood.     |
| Date                          | 30/11/21                                             |
| Class/participant/level       | College students as well as ex-students              |

| Number of participants/ | Male = 32 | Female = 18 | Total = 50 |
|-------------------------|-----------|-------------|------------|
| beneficiaries           |           |             |            |





### Inter Collegiate Debate Competition

| Name of the activity                     | Online Intra collegiate Debate Competition.                                                                                                                                                                                              |  |
|------------------------------------------|------------------------------------------------------------------------------------------------------------------------------------------------------------------------------------------------------------------------------------------|--|
| In collaboration with                    | 14 different colleges participated