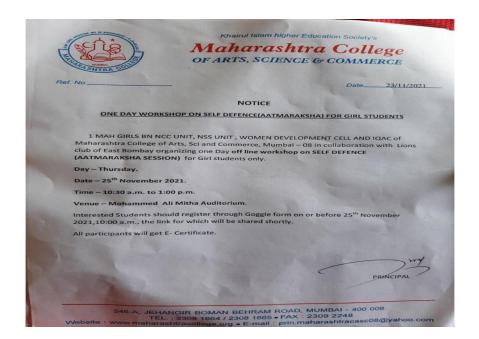

ir confidence<br/>to overcome from such situation girls were trained<br/>by expertise of self – defense trainers.</li> </ul> |  |
| Date                                     | 25/11/21                                                                                                                                                                     |  |
| Class/participant/level                  | All                                                                                                                                                                          |  |
| Number of participants/<br>beneficiaries | Male = 04Female = 130Total = 134                                                                                                                                             |  |









**BLOOD CAMP** in college campus in collaboration with Masina hospital & Nation Health Campaign

| Name of the activity          | BLOOD CAMP in college campus                         |
|-------------------------------|------------------------------------------------------|
| In collaboration with         | BLOOD CAMP in college campus with collaboration      |
|                               | Masina hospital & Nation Health Campaign.            |
| Objectives of the activity    | To save the life by donating blood                   |
| Brief description of activity | Cadets, Students and Ex Cadets donated blood for the |
|                               | Nobel cause and collected 50 units of the blood.     |
| Date                          | 30/11/21