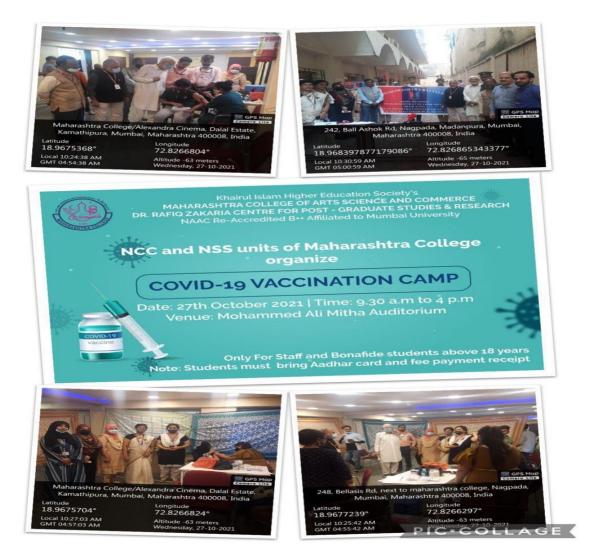

|  |  |  |
| Class/participant/level                  | All students above 18 years of age and also people from nearby locality.                                                                                                                                                            |  |  |  |
| Number of participants/<br>beneficiaries | Male = 42 Female = 58 Total = 100                                                                                                                                                                                                   |  |  |  |











#### Workshop on Self Defense

| Name of the activity                     | Self-defense in college campus                                                                                                                                               |  |
|------------------------------------------|------------------------------------------------------------------------------------------------------------------------------------------------------------------------------|--|
| In collaboration with                    | NCC, WDC                                                                                                                                                                     |  |
| Objectives of the activity               | <ul> <li>To create self-defense among the girls' st