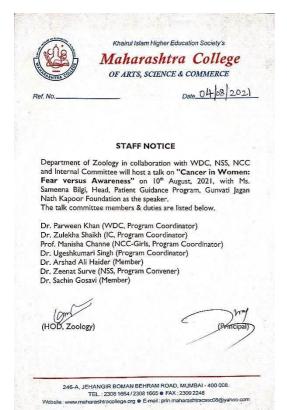

| Talk on "Cancer in Women: Fear versus Awareness" |  |
|--------------------------------------------------|--|

| Name of the activity          | Talk on "Cancer in Women: Fear versus Awareness"                                                                                                                                                                                                                                                                                      |  |  |  |
|-------------------------------|---------------------------------------------------------------------------------------------------------------------------------------------------------------------------------------------------------------------------------------------------------------------------------------------------------------------------------------|--|--|--|
| Date and Time:                | 10 <sup>th</sup> August 2021 at 4. 00 PM                                                                                                                                                                                                                                                                                              |  |  |  |
| In collaboration with         | Zoology dept, WDC, IC, and NCC                                                                                                                                                                                                                                                                                                        |  |  |  |
| Objectives of the activity    | Cancer Awareness Talk was intended to raise     cancer awareness among women                                                                                                                                                                                                                                                          |  |  |  |
|                               | <ul> <li>cancer awareness among women.</li> <li>The talk likely to help women in making decisions<br/>that may lower their risk of cancer and enhance<br/>their chances of early diagnosis.</li> </ul>                                                                                                                                |  |  |  |
| Brief description of activity | <ul> <li>The talks provided information about prevalent forms of cancers in women, such as breast, cervical, and oral cancer.</li> <li>Ms. Sameena Bilgi, Head, Patient Guidance Program, GunvatiJagan Nath Kapoor Foundation was invited to deliver the lecture (online) because of his contribution to Cancer Awareness.</li> </ul> |  |  |  |
| Date                          | 10 <sup>th</sup> August 2021                                                                                                                                                                                                                                                                                                          |  |  |  |
| Class/participant/level       | NCC cadets and stream and participants across the                                                                                                                                                                                                                                                                                     |  |  |  |
|                               | country                                                                                                                                                                                                                                                                                                                               |  |  |  |
| Number of participants/       | Male = 15         Female = 150         Total = 165                                                                                                                                                                                                                                                                                    |  |  |  |
| beneficiaries                 |                                                                                                                                                                                                                                                                                                                                       |  |  |  |