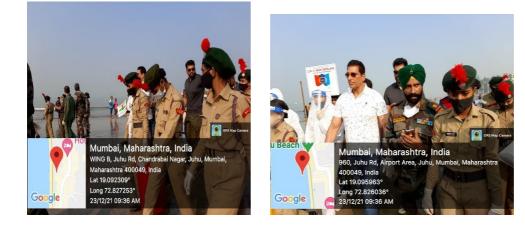

| 23/12/21                                                                                                                                                                                                                          |  |
| Class/participant/level                  | Cadets                                                                                                                                                                                                                            |  |
| Number of participants/<br>beneficiaries | Male = Female = 98 Total = 98                                                                                                                                                                                                     |  |



### National Integration Day

Activity- Competition and Awareness and cultural programme on

States of India (represented three states: Kerala, Maharashtra and Uttar Pradesh)

| Name of the activity                     | Competition and Awareness and cultural programme on States of India                                                                                                                                                                            |  |
|------------------------------------------|------------------------------------------------------------------------------------------------------------------------------------------------------------------------------------------------------------------------------------------------|--|
| In collaboration with                    |