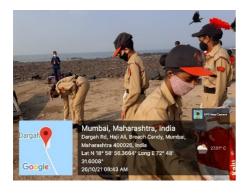

|                      |  |  |  |
| Number of participants/       | Male = 02 Female = 49 Total = 51                                                                                                                                                                                                                               |                      |  |  |  |
| beneficiaries                 |                                                                                                                                                                                                                                                                |                      |  |  |  |









#### **COVISHIEL VACINNATION CAMP**

| Name of the activity                     | COVISHIEL VACCINATION CAMP                                                                                                                                                                                                          |  |  |  |
|------------------------------------------|-------------------------------------------------------------------------------------------------------------------------------------------------------------------------------------------------------------------------------------|--|--|--|
| In collaboration with                    | NSS