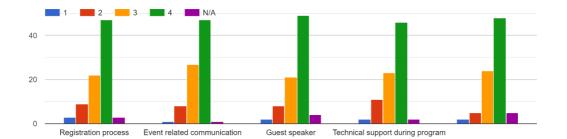

#### Index

| Name of the activity                     | World Environment Day celebration                                                                                                                       |  |  |
|------------------------------------------|---------------------------------------------------------------------------------------------------------------------------------------------------------|--|--|
| In collaboration with                    |                                                                                                                                                         |  |  |
| Objectives of the activity               | <ul> <li>To make cadets aware of the environmental hazards.</li> <li>To encourage cadets to take care of the environment and plant saplings.</li> </ul> |  |  |
| Brief description of activity            | <ul> <li>International Yoga Day was celebrated</li> </ul>                                                                                               |  |  |
| Date                                     | 06/06/21                                                                                                                                                |  |  |
| Class/participant/level                  | NCC Cadets and NCC Officers along with family members                                                                                                   |  |  |
| Number of participants/<br>beneficiaries | Male = Female = 60 Total =60                                                                                                                            |  |  |

## International Yoga Day

| Name of the activity                     | International Yoga day                                                                                                                                                            |  |  |
|------------------------------------------|-----------------------------------------------------------------------------------------------------------------------------------------------------------------------------------|--|--|
| In collaboration with                    | NSS                                                                                                                                                                               |  |  |
| Objectives of the activity               | <ul> <li>To make cadets and community aware about the importance of Yoga</li> <li>Yoga is best exercise</li> <li>It calm mind as well as body</li> </ul>                          |  |  |
| Brief description of activity            | <ul> <li>International Yoga Day was celebrated in the world to make mind and soul healthy.</li> <li>Yoga trainer Dr. NK Sharma and Dr. Mayuri Joshi conducted session.</li> </ul> |  |  |
| Date                                     | 21/06/22                                                                                                                                                                          |  |  |
| Class/participant/level                  | Junior & Degree college students, teaching & non-<br>teaching staff, Principal and NCC Officerss                                                                                  |  |  |
| Number of participants/<br>beneficiaries | Male = 20 Female = 25 Total =45                                                                                                                                                   |  |  |

#### Blood Camp in Church gate station

| Name of the activity                     | Blood Camp in Church gate station                                                                                                                                                                                                          |  |  |  |
|------------------------------------------|--------------------------------------------------------------------------------------------------------------------------------------------------------------------------------------------------------------------------------------------|--|--|--|
| In collaboration with                    | Jagjivan Ram Hospital (W.Rly)                                                                                                                                                                                                              |  |  |  |
| <b>Objectives of the activity</b>        | <ul> <li>To save the life by donating blood</li> </ul>                                                                                                                                                                                     |  |  |  |
| Brief description of activity            | <ul> <li>During Covid-19, pandemic situation there was<br/>scarcity of blood in blood bank. Under such<br/>situation NCC unit with the collaboration blood<br/>bank and Railway station started camping for<br/>blood donation.</li> </ul> |  |  |  |
| Date                                     | 15/07/22                                                                                                                                                                                                                                   |  |  |  |
| Class/participant/level                  | Junior & Degree college students, teaching & non-<br>teaching staff                                                                                                                                                                        |  |  |  |
| Number of participants/<br>beneficiaries | Male = Female = 20 Total = 20                                                                                                                                                                                                              |  |  |  |

| Talk on "Cancer in Women: Fear versus Awareness" |  |
|--------------------------------------------------|--|

| Name of the activity          | Talk on "Cancer in Women: Fear versus Awareness"                                                                                                                                                                                                                                                                                      |  |  |  |
|-------------------------------|---------------------------------------------------------------------------------------------------------------------------------------------------------------------------------------------------------------------------------------------------------------------------------------------------------------------------------------|--|--|--|
| Date and Time:                | 10 <sup>th</sup> August 2021 at 4. 00 PM                                                                                                                                                                                                                                                                                              |  |  |  |
| In collaboration with         | Zoology dept, WDC, IC, and NCC                                                                                                                                                                                                                                                                                                        |  |  |  |
| Objectives of the activity    | Cancer Awareness Talk was intended to raise     cancer awareness among women                                                                                                                                                                                                                                                          |  |  |  |
|                               | <ul> <li>cancer awareness among women.</li> <li>The talk likely to help women in making decisions<br/>that may lower their risk of cancer and enhance<br/>their chances of early diagnosis.</li> </ul>                                                                                                                                |  |  |  |
| Brief description of activity | <ul> <li>The talks provided information about prevalent forms of cancers in women, such as breast, cervical, and oral cancer.</li> <li>Ms. Sameena Bilgi, Head, Patient Guidance Program, GunvatiJagan Nath Kapoor Foundation was invited to deliver the lecture (online) because of his contribution to Cancer Awareness.</li> </ul> |  |  |  |
| Date                          | 10 <sup>th</sup> August 2021                                                                                                                                                                                                                                                                                                          |  |  |  |
| Class/participant/level       | NCC cadets and stream and participants across the                                                                                                                                                                                                                                                                                     |  |  |  |
|                               | country                                                                                                                                                                                                                                                                                                                               |  |  |  |
| Number of participants/       | Male = 15         Female = 150         Total = 165                                                                                                                                                                                                                                                                                    |  |  |  |
| beneficiaries                 |                                                                                                                                                                                                                                                                                                                                       |  |  |  |