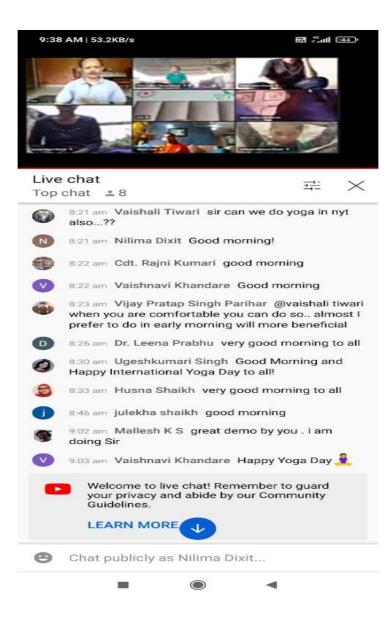

## International Yoga Day

| Name of the activity                     | International Yoga day                                                                                                                                                            |  |  |
|------------------------------------------|-----------------------------------------------------------------------------------------------------------------------------------------------------------------------------------|--|--|
| In collaboration with                    | NSS                                                                                                                                                                               |  |  |
| Objectives of the activity               | <ul> <li>To make cadets and community aware about the importance of Yoga</li> <li>Yoga is best exercise</li> <li>It calm mind as well as body</li> </ul>                          |  |  |
| Brief description of activity            | <ul> <li>International Yoga Day was celebrated in the world to make mind and soul healthy.</li> <li>Yoga trainer Dr. NK Sharma and Dr. Mayuri Joshi conducted session.</li> </ul> |  |  |
| Date                                     | 21/06/22                                                                                                                                                                          |  |  |
| Class/participant/level                  | Junior & Degree college students, teaching & non-<br>teaching staff, Principal and NCC Officerss                                                                                  |  |  |
| Number of participants/<br>beneficiaries | Male = 20 Female = 25 Total =45                                                                                                                                                   |  |  |