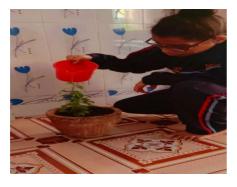

#### Index

| Name of the activity                     | World Environment Day celebration                                                                                                                       |  |  |
|------------------------------------------|---------------------------------------------------------------------------------------------------------------------------------------------------------|--|--|
| In collaboration with                    |                                                                                                                                                         |  |  |
| Objectives of the activity               | <ul> <li>To make cadets aware of the environmental hazards.</li> <li>To encourage cadets to take care of the environment and plant saplings.</li> </ul> |  |  |
| Brief description of activity            | <ul> <li>International Yoga Day was celebrated</li> </ul>                                                                                               |  |  |
| Date                                     | 06/06/21                                                                                                                                                |  |  |
| Class/participant/level                  | NCC Cadets and NCC Officers along with family members                                                                                                   |  |  |
| Number of participants/<br>beneficiaries | Male = Female = 60 Total =60                                                                                                                            |  |  |

# One day International World Environment Day