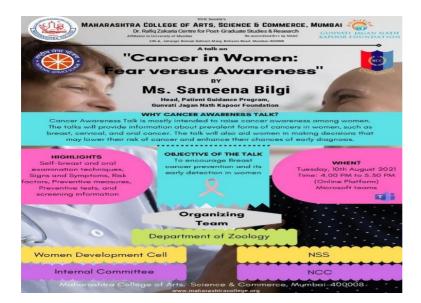

| Talk on "Cancer in Women: Fear versus Awareness" |  |
|--------------------------------------------------|--|

| Name of the activity          | Talk on "Cancer in Women: Fear versus Awareness"                                                                                                                                                                                                                                                                                      |  |  |  |
|-------------------------------|---------------------------------------------------------------------------------------------------------------------------------------------------------------------------------------------------------------------------------------------------------------------------------------------------------------------------------------|--|--|--|
| Date and Time:                | 10 <sup>th</sup> August 2021 at 4. 00 PM                                                                                                                                                                                                                                                                                              |  |  |  |
| In collaboration with         | Zoology dept, WDC, IC, and NCC                                                                                                                                                                                                                                                                                                        |  |  |  |
| Objectives of the activity    | Cancer Awareness Talk was intended to raise     cancer awareness among women                                                                                                                                                                                                                                                          |  |  |  |
|                               | <ul> <li>cancer awareness among women.</li> <li>The talk likely to help women in making decisions<br/>that may lower their risk of cancer and enhance<br/>their chances of early diagnosis.</li> </ul>                                                                                                                                |  |  |  |
| Brief description of activity | <ul> <li>The talks provided information about prevalent forms of cancers in women, such as breast, cervical, and oral cancer.</li> <li>Ms. Sameena Bilgi, Head, Patient Guidance Program, GunvatiJagan Nath Kapoor Foundation was invited to deliver the lecture (online) because of his contribution to Cancer Awareness.</li> </ul> |  |  |  |
| Date                          | 10 <sup>th</sup> August 2021                                                                                                                                                                                                                                                                                                          |  |  |  |
| Class/participant/level       | NCC cadets and stream and participants across the                                                                                                                                                                                                                                                                                     |  |  |  |
|                               | country                                                                                                                                                                                                                                                                                                                               |  |  |  |
| Number of participants/       | Male = 15         Female = 150         Total = 165                                                                                                                                                                                                                                                                                    |  |  |  |
| beneficiaries                 |                                                                                                                                                                                                                                                                                                                                       |  |  |  |

**FLYER** 