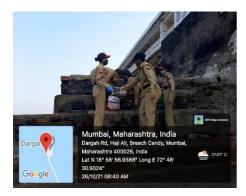

|                      |  |  |  |
| Number of participants/       | Male = 02 Female = 49 Total = 51                                                                                                                                                                                                                               |                      |  |  |  |
| beneficiaries                 |                                                                                                                                                                                                                                                                |                      |  |  |  |









#### **COVISHIEL VACINNATION CAMP**

| Name of the activity                     | COVISHIEL VACCINATION CAMP                                                                                                                                                                                                          |  |  |  |
|------------------------------------------|-------------------------------------------------------------------------------------------------------------------------------------------------------------------------------------------------------------------------------------|--|--|--|
| In collaboration with                    | NSS