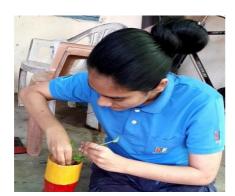

#### Index

| Name of the activity                     | World Environment Day celebration                                                                                                                       |  |  |
|------------------------------------------|---------------------------------------------------------------------------------------------------------------------------------------------------------|--|--|
| In collaboration with                    |                                                                                                                                                         |  |  |
| Objectives of the activity               | <ul> <li>To make cadets aware of the environmental hazards.</li> <li>To encourage cadets to take care of the environment and plant saplings.</li> </ul> |  |  |
| Brief description of activity            | <ul> <li>International Yoga Day was celebrated</li> </ul>                                                                                               |  |  |
| Date                                     | 06/06/21                                                                                                                                                |  |  |
| Class/participant/level                  | NCC Cadets and NCC Officers along with family members                                                                                                   |  |  |
| Number of participants/<br>beneficiaries | Male = Female = 60 Total =60                                                                                                                            |  |  |

# One day International World Environment Day