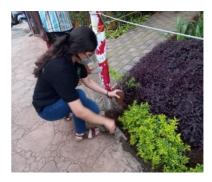

#### Index

| Name of the activity                     | World Environment Day celebration                                                                                                                       |  |  |
|------------------------------------------|---------------------------------------------------------------------------------------------------------------------------------------------------------|--|--|
| In collaboration with                    |                                                                                                                                                         |  |  |
| Objectives of the activity               | <ul> <li>To make cadets aware of the environmental hazards.</li> <li>To encourage cadets to take care of the environment and plant saplings.</li> </ul> |  |  |
| Brief description of activity            | <ul> <li>International Yoga Day was celebrated</li> </ul>                                                                                               |  |  |
| Date                                     | 06/06/21                                                                                                                                                |  |  |
| Class/participant/level                  | NCC Cadets and NCC Officers along with family members                                                                                                   |  |  |
| Number of participants/<br>beneficiaries | Male = Female = 60 Total =60                                                                                                                            |  |  |

# One day International World Environment Day