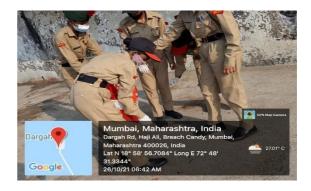

|                      |  |  |  |
| Number of participants/       | Male = 02 Female = 49 Total = 51                                                                                                                                                                                                                               |                      |  |  |  |
| beneficiaries                 |                                                                                                                                                                                                                                                                |                      |  |  |  |









#### **COVISHIEL VACINNATION CAMP**

| Name of the activity                     | COVISHIEL VACCINATION CAMP                                                                                                                                                                                                          |  |  |  |
|------------------------------------------|-------------------------------------------------------------------------------------------------------------------------------------------------------------------------------------------------------------------------------------|--|--|--|
| In collaboration with                    | NSS