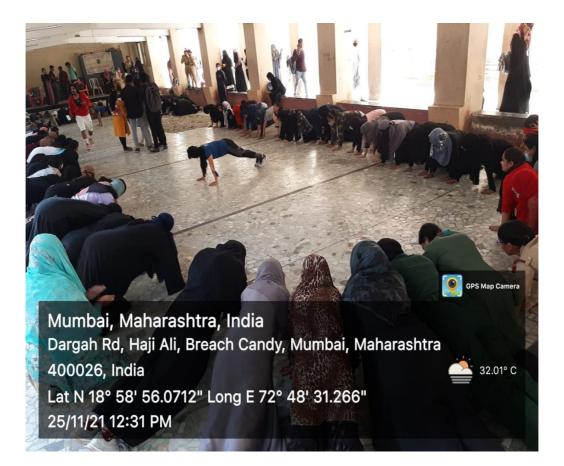

confidence<br/>to overcome from such situation girls were trained<br/>by expertise of self – defense trainers.</li> </ul> |  |
| Date                                     | 25/11/21                                                                                                                                                                     |  |
| Class/participant/level                  | All                                                                                                                                                                          |  |
| Number of participants/<br>beneficiaries | Male = 04Female = 130Total = 134                                                                                                                                             |  |









**BLOOD CAMP** in college campus in collaboration with Masina hospital & Nation Health Campaign

| Name of the activity          | BLOOD CAMP in college campus                         |
|-------------------------------|------------------------------------------------------|
| In collaboration with         | BLOOD CAMP in college campus with collaboration      |
|                               | Masina hospital & Nation Health Campaign.            |
| Objectives of the activity    | To save the life by donating blood                   |
| Brief description of activity | Cadets, Students and Ex Cadets donated blood for the |
|                               | Nobel cause and collected 50 units of the blood.     |
| Date                          | 30/11/21