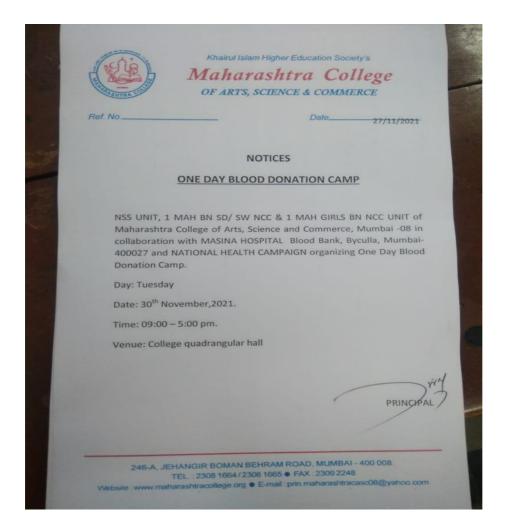

| BLOOD CAMP in college campus with collaboration      |
|                               | Masina hospital & Nation Health Campaign.            |
| Objectives of the activity    | To save the life by donating blood                   |
| Brief description of activity | Cadets, Students and Ex Cadets donated blood for the |
|                               | Nobel cause and collected 50 units of the blood.     |
| Date                          | 30/11/21                                             |
| Class/participant/level       | College students as well as ex-students              |

| Number of participants/ | Male = 32 | Female = 18 | Total = 50 |
|-------------------------|-----------|-------------|------------|
| beneficiaries           |           |             |            |





### Inter Collegiate Debate Competition

| Name of the activity                     | Online Intra collegiate Debate Competition.                                                                                                                                                                                              |  |
|------------------------------------------|------------------------------------------------------------------------------------------------------------------------------------------------------------------------------------------------------------------------------------------|--|
| In collaboration with                    | 14 different colleges participated