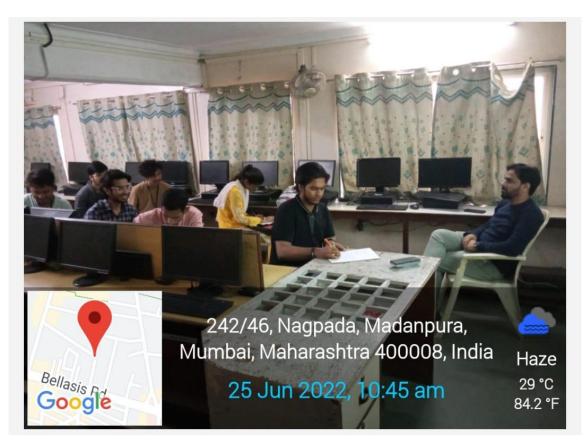

## 4.3.2 : Supporting Documents: Laboratory Geotagged Photographs

Figure: Computer Laboratories

Figure: M1 LAB Computers

Figure: M2 LAB Computers

Figure: M3 LAB Computers

Figure: L1 Lab Computers

Figure: Mathematics Dept. Computers