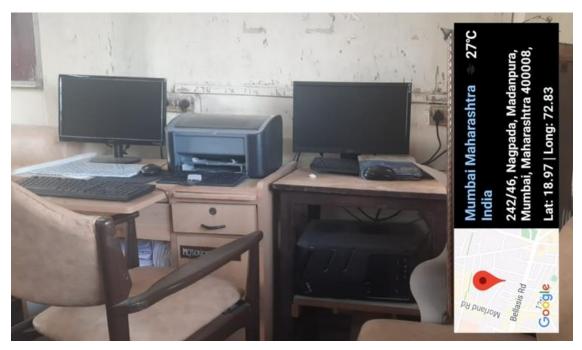

Figure: BMS Dept. Computers

Figure: Physics department computer

Figure: Botany Department Computers

Figure: Staff common room computers with printer

Figure: College office computers

Figure: IQAC room computers