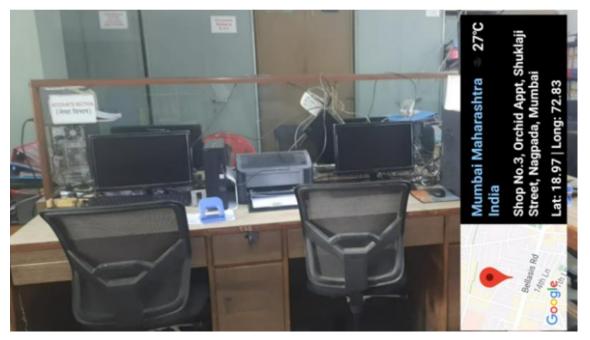

Figure: BMS Dept. Computers

Figure: Physics department computer

Figure: Botany Department Computers

Figure: Staff common room computers with printer

Figure: College office computers

Figure: IQAC room computers