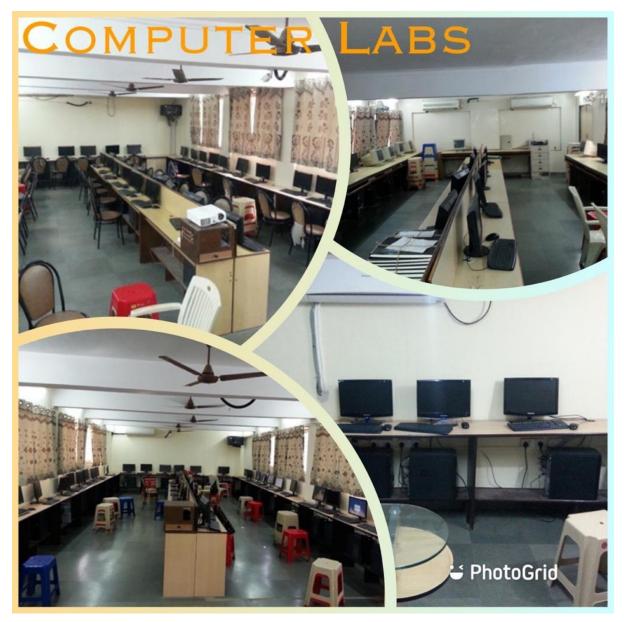

## 4.3.2 : Supporting Documents: Laboratory Geotagged Photographs

Figure: Computer Laboratories

Figure: M1 LAB Computers

Figure: M2 LAB Computers

Figure: M3 LAB Computers

Figure: L1 Lab Computers

Figure: Mathematics Dept. Computers