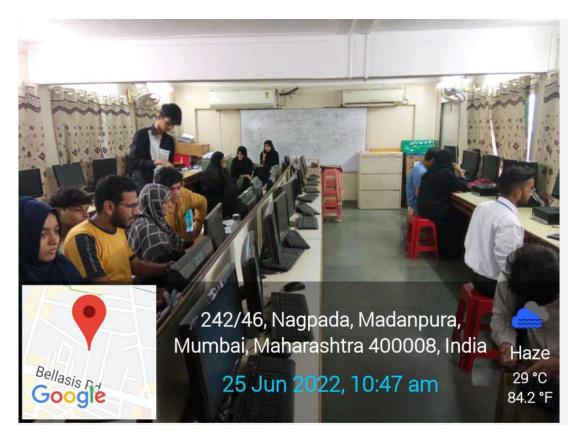

## 4.3.2 : Supporting Documents: Laboratory Geotagged Photographs

Figure: Computer Laboratories

Figure: M1 LAB Computers

Figure: M2 LAB Computers

Figure: M3 LAB Computers

Figure: L1 Lab Computers

Figure: Mathematics Dept. Computers