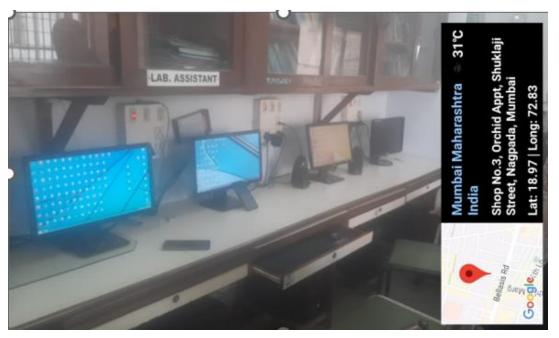

## 4.3.2 : Supporting Documents: Laboratory Geotagged Photographs

Figure: Computer Laboratories

Figure: M1 LAB Computers

Figure: M2 LAB Computers

Figure: M3 LAB Computers

Figure: L1 Lab Computers

Figure: Mathematics Dept. Computers